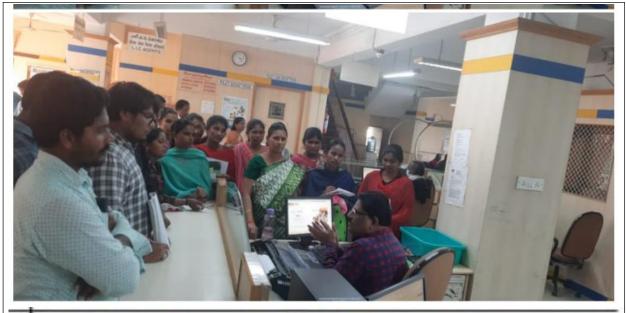

### జీవిత జీమా అవసరం పై అవగాహన

అవనిగడ్డ, మేజర్ న్యూస్: జీవిత బీమా పై (పతి ఒక్కరూ అవగాహన కలిగి ఉండాలని ఎల్ఐసి మేనేజర్ ఉమామహేశ్వరరావు అన్నారు. స్థానిక (పథుత్వ డిగ్రీ కళాశాల అర్ధశాస్త్ర విభాగాధిపతి వీర కుమారి ఆధ్వర్యంలో తృతీయ సంవత్సరం బి.వి. విద్యార్థులు శుక్రవారం స్థానిక జీవితభీమా సంస్థకు క్షేత పర్యటనకు వెళ్ళారు. మేనేజర్ ఉమామహేశ్వరరావు మాట్లాడుతూ విద్యార్థులు ఎల్ఐసి పట్ల అవగాహన కలిగి ఉంటే కుటుంబ సభ్యులందరికీ అవగాహన కలిగించినట్లే అవుతుందని అన్నారు,అసిస్టెంట్అడ్మిని(స్టేటర్ (పభాకరరావు, కైయిమ్ విభాగమునకు చెందిన అడ్మిని(స్టేషన్ ఆఫీసర్ పుష్పసాయి,ఏ బి యం. సాయిరామ్ విద్యార్థులకు జీవిత భీమా సంస్థ నుండి అందే వివిధ సేవల గురించి (పత్యక్ష అనుభవమును విద్యార్థులకు అందించడం జరిగింది.క్లెయిమ్,నామిని,[పపోజల్ ఫార్మ్],రివైవల్ గురించి వివరించారు.

#### ఎల్ఐసి సేవలపై అవగాహన

అవనిగడ్డ ప్రభుత్వ డిగ్రీ కళాశాల అర్ధశాస్త్ర విభాగాధిపతి వీర కుమారి ఆధ్వర్యంలో తృతీయ సంవత్సరం బి. ఏ విద్యార్థులను స్థానిక జీవిత భీమా సంస్థ కు క్షేత్ర పర్యటనకు శుక్రవారం తీసుకెళ్లారు. జీవితభీమా సంస్థ మేనేజర్ ఉమా మహేశ్వర రావు, అసిస్టెంట్ అడ్మినిస్ట్రేటర్ ప్రభాకరరావు, క్లెయిమ్ విభాగమునకు చెందిన అడ్మినిస్ట్రేషన్ ఆఫీసర్ పుష్పసాయి, ఏజీఎం సాయిరామ్ విద్యార్థులకు జీవిత భీమా సంస్థ నుండి అందే వివిధ సేవల గురించి ప్రత్యక్ష అనుభవమును విద్యార్థులకు అందించడం జరిగింది. క్లెయిమ్, నామిని, ప్రపోజల్ ఫార్మ్స్, రివైవల్ గురించి వివరించారు.